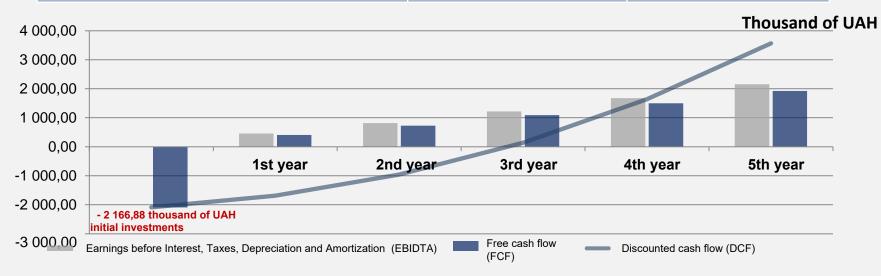

## **Project efficiency indicators**

| Indicator                      | Unit of measurement | Values566 |  |
|--------------------------------|---------------------|-----------|--|
| Discounted payback period, DPP | month               | 45,1      |  |
| Net present value, NPV         | Thousand of UAH     | 784       |  |
| Internal rate of return, IRR   | %                   | 45,1      |  |
| Profitability index, PI        |                     | 1,95      |  |
| Budget (own capital)           | Thousand of UAH     | 2 166,88  |  |

| Indicator        | 1st year  | 2nd year   | 3rd year | 4th year | 5th year |
|------------------|-----------|------------|----------|----------|----------|
| EBITDA           | 689,65    | 1165,29,11 | 1 747,94 | 2 418,13 | 3 114,59 |
| FCF              | 602,49    | 1025,22    | 1 537,83 | 2 123,98 | 2 732,19 |
| DCF (cumulative) | -1 555,58 | -530,36    | 1007,47  | 3 131,45 | 5 863,64 |

## **Project budget**

Thousand of UAH.

Drilling of the well and its formalization

212,1

Chemical and biological expertises

2,006

 Construction of administrative, manufacturing and storage areas. 808,0

Purchase of equipment for mineral water production

161,6

Payment for labor of a personnel

608,2

•

Transport expenses

374,47

Project cost,
Total: thousand of UAH

2166,88