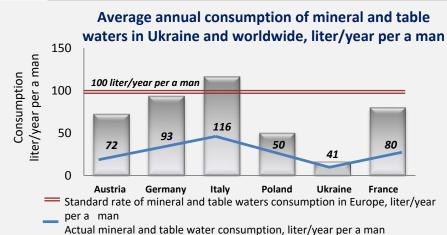

#### Comments

- By actual consumption of mineral water Ukraine considerably falls behind European countries (annual rate of mineral and table water consumption in Europe is 100 liters per a man, actual consumption is 41 liters per a man).
- In Kryvy Rih mineral water consumption by a man is about 3 liters per a week (73 liters per a year).