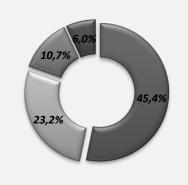

## Mineral water consumption by a Kryvyi Rih resident, liter per week

■ up to 3-x I■ 4-6 I■ 7-9 I■ 10 I and more

Mineral water consumption by a Kryvyi Rih resident, liter per

■ Recommendations of a doctor

■ Brand awareness and advertising

- 61,8% of Kryvyi Rih residents consume mineral water to satisfy thirst, 28,8% -for treatment. 24.9% for health benefit.
- Key criteria at mineral water selection by the city residents are taste (38,9%), source of origin (36,8%), therapeutic properties (30,2%) and price (21,8%).