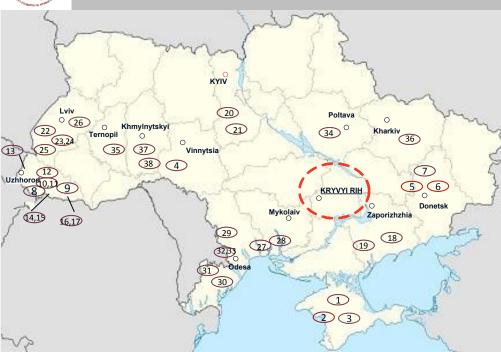

## Marketing research of mineral water deposits

\*\*See list of the largest mineral water deposits in the Appendix.

- Overall, in Ukraine there are 119 mineral water deposits and 117 areas of mineral waters.
- Total balance reserves of the A+B+C1 and C2 categories are 78 065 m3/day.
- Table waters constitute 86,79%. Among the waters with specific components and characteristics the following mineral waters are defined radon ones (12,72%) and bromine ones (11,92%).
- The largest part of balance reserves is concentrated in Autonomous Republic of Crimea (30,22%), Odesa (9,69%), Zaporizhzhya (7,39%), Transcarpathian (6,60%) regions. 53% of balance reserves of table waters are located in Donetsk region.

➤ 15 deposits have been explored in Dnipropetrovsk region. There are all possibilities to satisfy the demand of population in therapeutic and table mineral waters.

Novotroitske source, Dnipropetrovsk region, Novotroitske village, Novomoskovsk subregion (mineral natural table water TM «Dzherela Prydniprovya» (Dnipropetrovsk region sources))