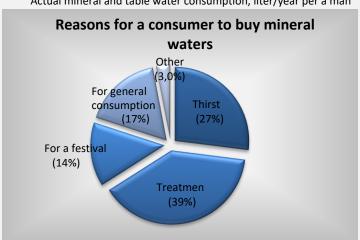

■ Brand awareness and advertising

- 61,8% of Kryvyi Rih residents consume mineral water to satisfy thirst, 28,8% -for treatment. 24.9% for health benefit.
- Key criteria at mineral water selection by the city residents are taste (38,9%), source of origin (36,8%), therapeutic properties (30,2%) and price (21,8%).