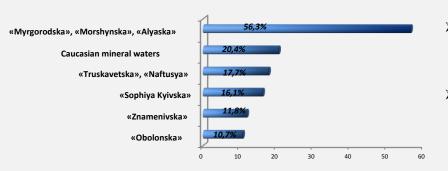

#### Leaders of mineral water production in Ukraine

| Nº | Name of the produce      | r Mineral water trademark                                                                                             |
|----|--------------------------|-----------------------------------------------------------------------------------------------------------------------|
| 1. | IDS Group                | «Myrgorodska»,<br>«Morshynska», «Alyaska»,<br>«Truskavetska»,and imported<br>from Georgia mineral water<br>«Borzhomi» |
| 2. | «Coca-Cola<br>Beverages» | «BonAqua»                                                                                                             |
| 3. | «Obolon»                 | «Obolonska», «Prosora»                                                                                                |
| 4. | «Rosinka»                | «Sophia Kyivska»                                                                                                      |
| 5. | «Erlan»                  | «Znamenivska»                                                                                                         |

## Main producers of mineral drinkable water in Ukraine (au naturel), %

- ➤ The leading importer of mineral water is Georgian water «Borzhomi». To Ukraine the following waters are imported: French waters «Vittel», «Evian», «Perrier», Italian water «SanPellegrino» and «SanBenedetto», Russian waters «Narzan» and «Essentuki».
- Mineral waters are exported from Dnipropetrovsk, Lviv, Ternopil, Chernigiv, Odesa regions. Still waters are exported from almost all administrative regions of Ukraine.
- ➤ At the domestic market of drinkable water delivery (HOD Home & Office Delivery) there are about 100 players producers and distributors and this number is constantly increasing. At the same time about 20 companies have their own production facilities
- The main countries-buyers of Ukrainian mineral waters are Azerbaijan (30,9% of all export), Great Britain (17,1%), Bulgaria (10,4%).