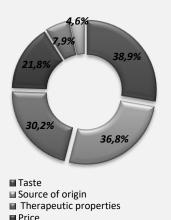

#### Preferences of Kryvyi Rih consumers in choosing mineral water, %

■ Brand awareness and advertising

- 61,8% of Kryvyi Rih residents consume mineral water to satisfy thirst, 28,8% -for treatment. 24.9% for health benefit.
- Key criteria at mineral water selection by the city residents are taste (38,9%), source of origin (36,8%), therapeutic properties (30,2%) and price (21,8%).