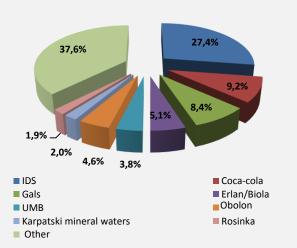

#### Leaders of mineral water production in Ukraine

| Nº | Name of the produce      | r Mineral water trademark                                                                                             |
|----|--------------------------|-----------------------------------------------------------------------------------------------------------------------|
| 1. | IDS Group                | «Myrgorodska»,<br>«Morshynska», «Alyaska»,<br>«Truskavetska»,and imported<br>from Georgia mineral water<br>«Borzhomi» |
| 2. | «Coca-Cola<br>Beverages» | «BonAqua»                                                                                                             |
| 3. | «Obolon»                 | «Obolonska», «Prosora»                                                                                                |
| 4. | «Rosinka»                | «Sophia Kyivska»                                                                                                      |
| 5. | «Erlan»                  | «Znamenivska»                                                                                                         |

## Main producers of mineral drinkable water in Ukraine (au naturel), %

- ➤ The leading importer of mineral water is Georgian water «Borzhomi». To Ukraine the following waters are imported: French waters «Vittel», «Evian», «Perrier», Italian water «SanPellegrino» and «SanBenedetto», Russian waters «Narzan» and «Essentuki».
- Mineral waters are exported from Dnipropetrovsk, Lviv, Ternopil, Chernigiv, Odesa regions. Still waters are exported from almost all administrative regions of Ukraine.
- ➤ At the domestic market of drinkable water delivery (HOD Home & Office Delivery) there are about 100 players producers and distributors and this number is constantly increasing. At the same time about 20 companies have their own production facilities
- The main countries-buyers of Ukrainian mineral waters are Azerbaijan (30,9% of all export), Great Britain (17,1%), Bulgaria (10,4%).